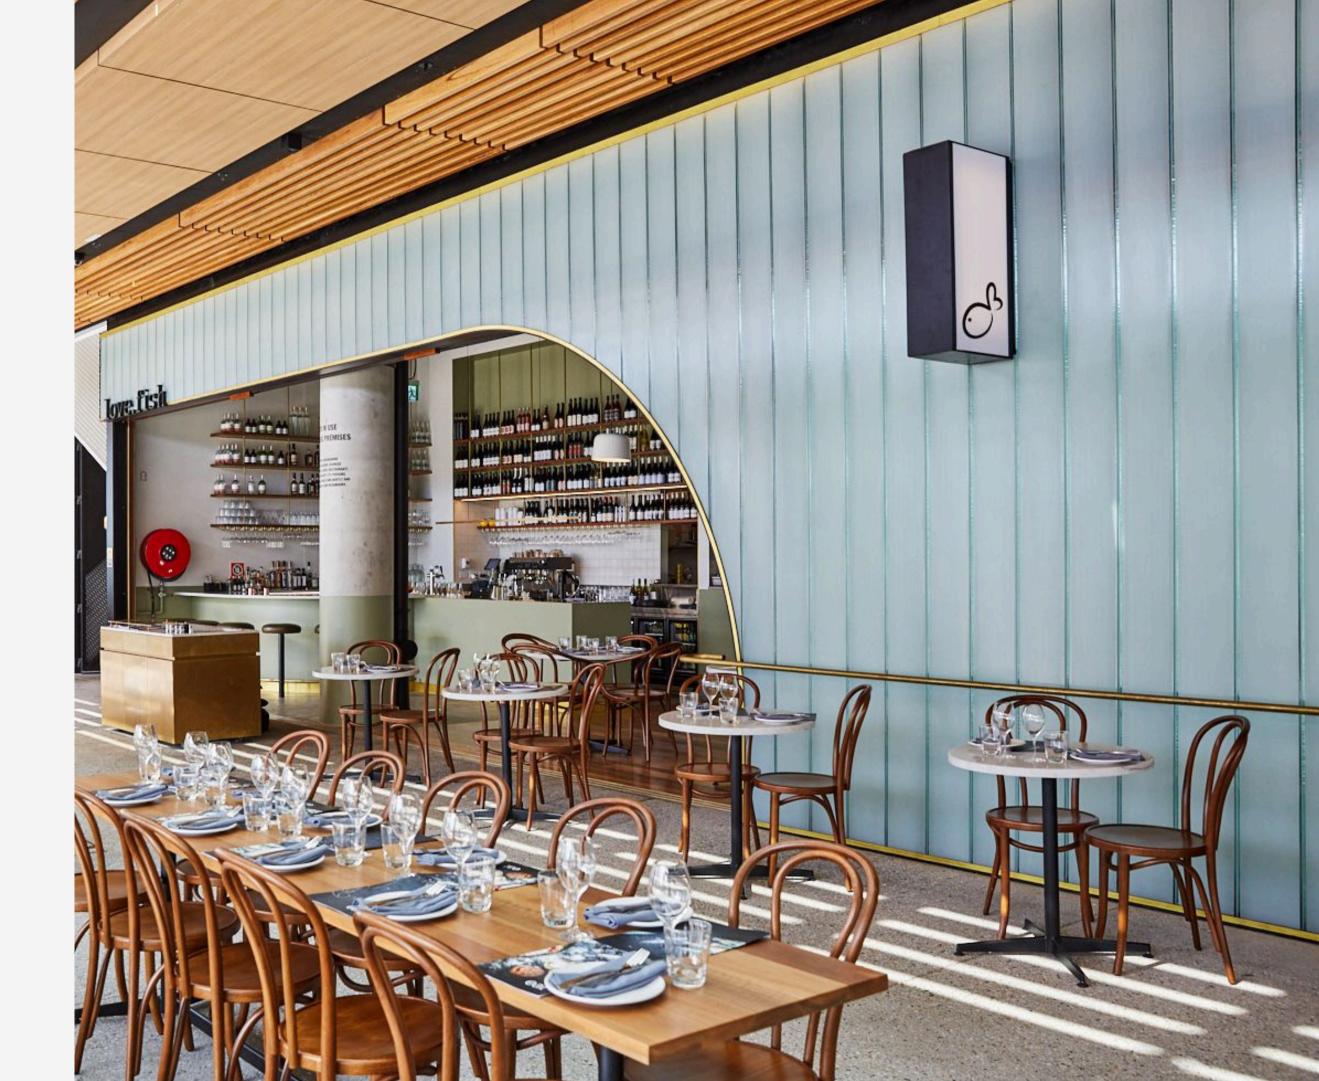

# Harbour Terrace Dining Room

Our beautiful terrace is generous and wide, offering 17 metres of harbour views. Uniquely open & light, yet protected from the elements by the boardwalk canopy. Natural air flow in the warmer months and fully heated in the cooler months, our terrace is perfectly suited to all weather conditions.

The Harbour Terrace Dining Room is perfect for those long lunches, corporate or social celebrations, small weddings, product launches, publicity events and anything inbetween. Tables can easily be configured to suit group sizes, accommodating 8 to 125 seated guests, or up to 175 standing when hired exclusively.

The Terrace is available for any size group booking for lunch & dinner.

Exclusive hire minimum spend from \$15,000 to \$25,000 based on the season and day.

<sup>\*</sup> Please note the min spend for the Harbour Terrace varies during peak seasons and exclusivity. An 8% service charge applies on the total bill. Room hire fees may apply. Our event team will create a detailed quote specifically for your event.