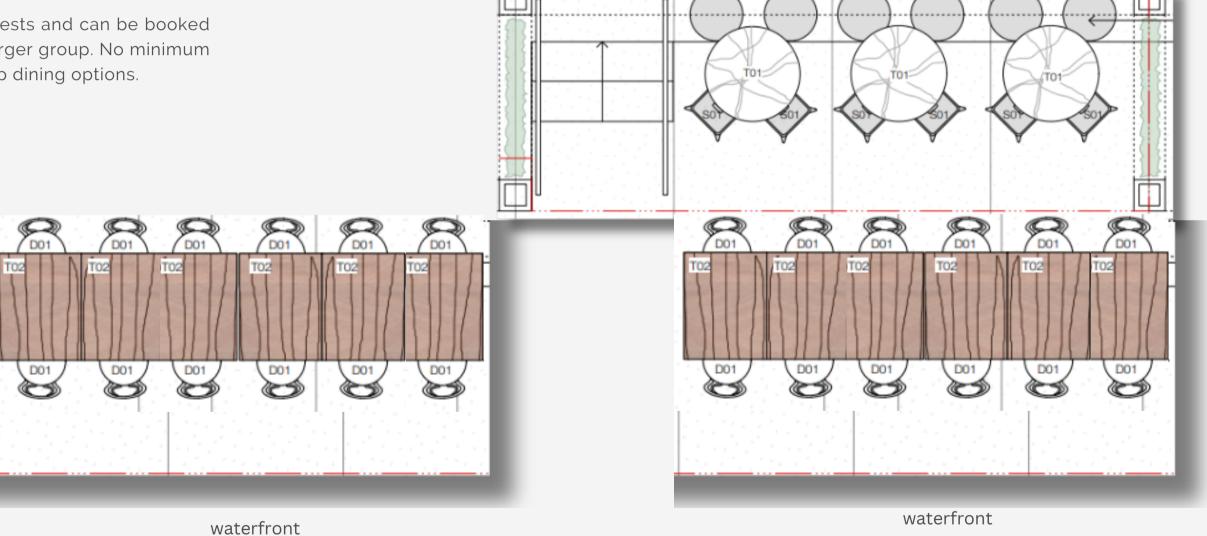

# Floorplans

#### The Deck

love.fish has a lower deck level, right on the Wulugul Walk promenade, with glistening views of the harbour.

Each deck area can accommodate 12 seated guests and can be booked separately or together, or configured to suit a larger group. No minimum spend applies, just choose from one of the group dining options.

The Deck is situated right on the waterfront promenade and this special area truly has the best views Barangaroo has to offer. Reach out to the team to discuss your party size and seating arrangement options.