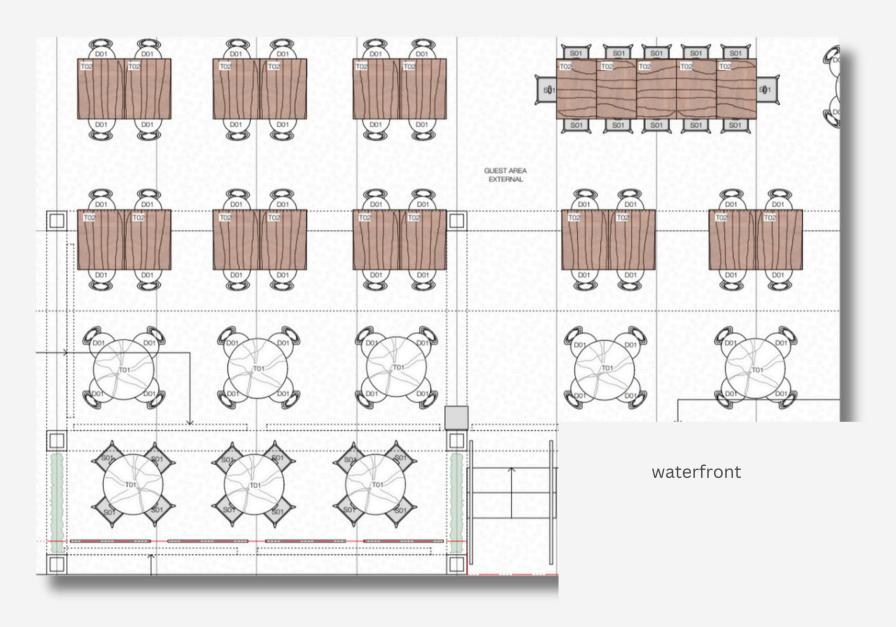

# Floorplans

#### The Deck

love.fish has a lower deck level, right on the Wulugul Walk promenade, with glistening views of the harbour.

Each deck area can accommodate 12 seated guests and can be booked separately or together, or configured to suit a larger group. No minimum spend applies, just choose from one of the group dining options.

The Deck is situated right on the waterfront promenade and this special area truly has the best views Barangaroo has to offer. Reach out to the team to discuss your party size and seating arrangement options.