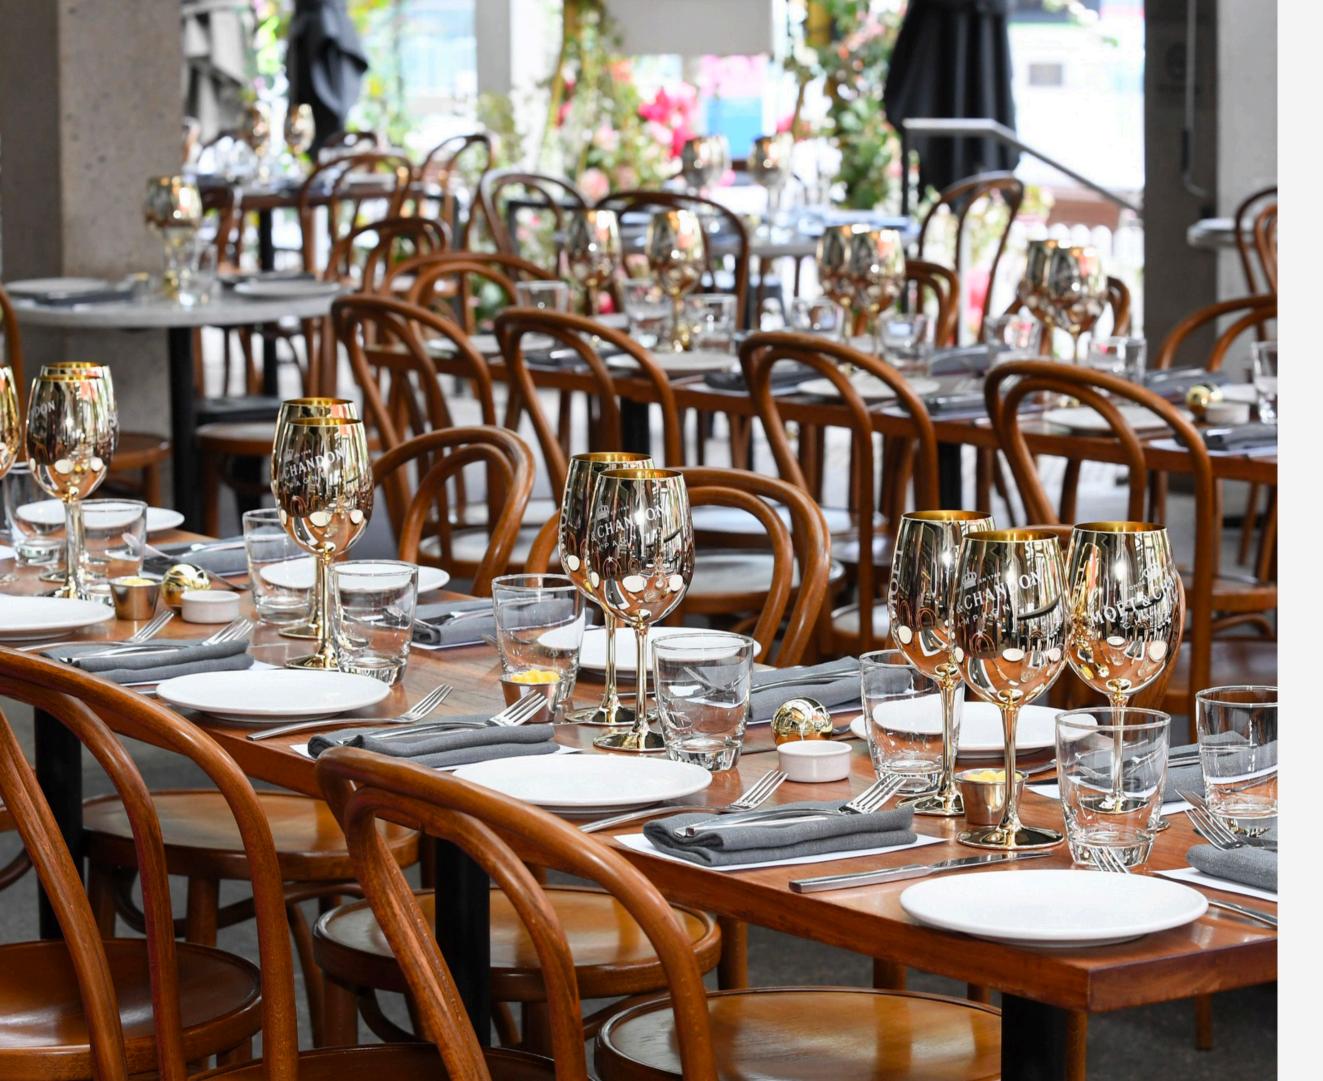

The Harbour Terrace Dining Room is perfect for those long lunches, corporate or social celebrations, small weddings, product launches, publicity events and anything inbetween. Tables can easily be configured to suit group sizes, accommodating 8 to 125 seated guests, or up to 175 standing when hired exclusively.

The Terrace is available for any size group booking for lunch & dinner.

Exclusive hire minimum spend from \$15,000 to \$25,000 based on the season and day.

<sup>\*</sup> Please note the min spend for the Harbour Terrace varies during peak seasons and exclusivity. An 8% service charge applies on the total bill. Room hire fees may apply. Our event team will create a detailed quote specifically for your event.

#### Harbour Terrace Dining Room

Our flexible floor plans enable us to create tables of any size! All areas can be easily configured to suit your party size and style, whether that be in long tables facing towards the Barangaroo foreshore or alternatively vertically across the Harbour Terrace Dining Room. The inside dining room offers smaller, intimate tables or two long tables of up to twelve. Reach out to the team to discuss your party size and seating arrangement options.