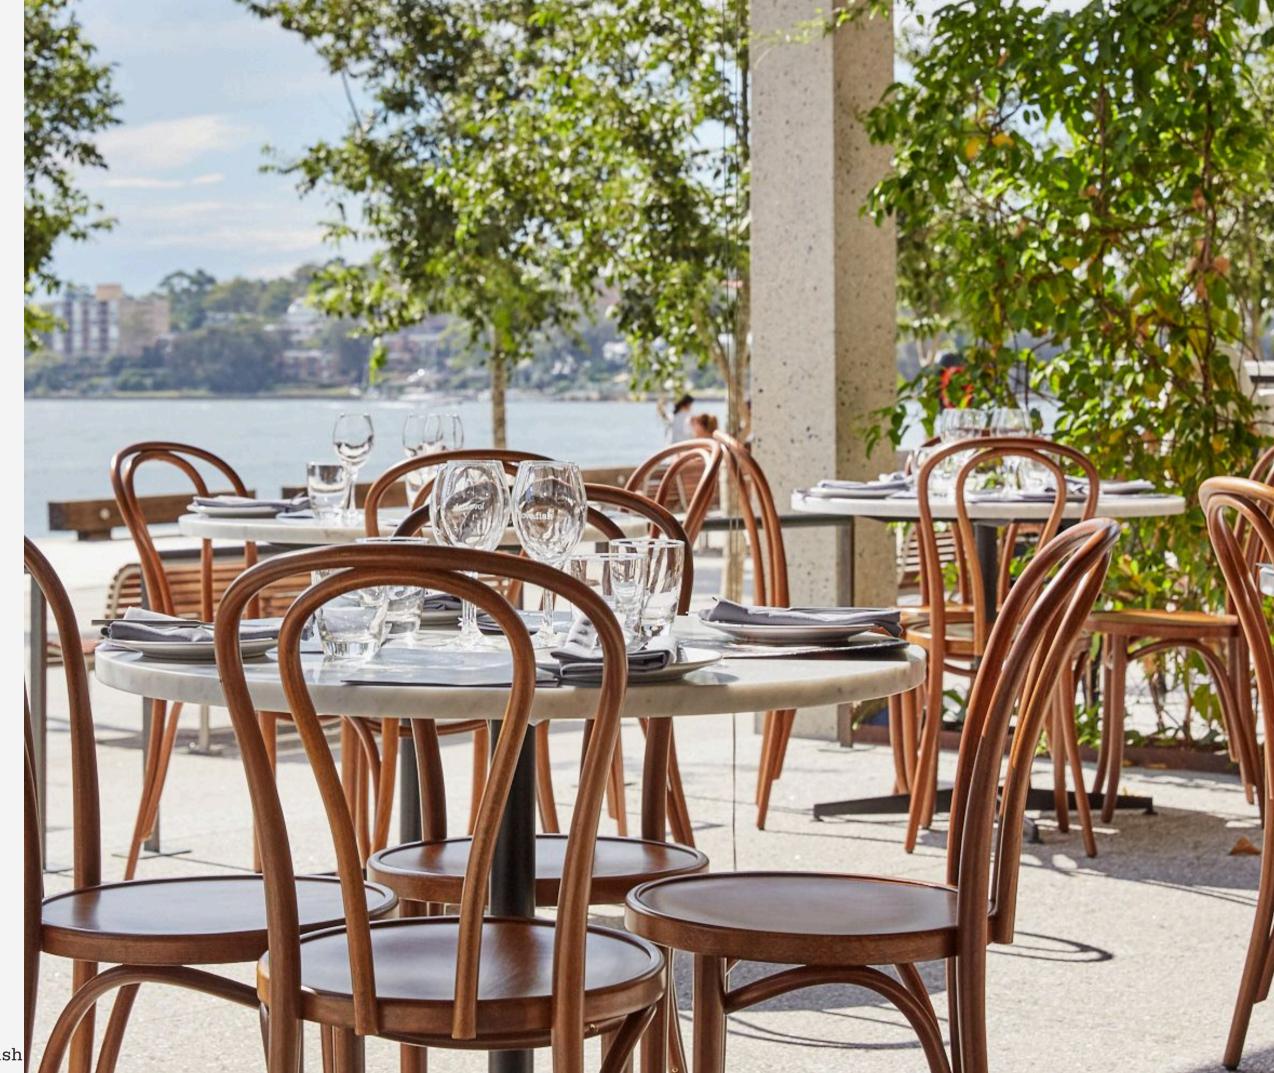

## The Deck

If your party size is intimate, love.fish has a lower deck level, right on the Wulugul Walk promenade. with glistening views of the harbour.

Each deck area can accommodate 12 seated guests and can be booked separately or together, or configured to suit a larger group. No minimum spend applies, just choose from one of the group dining options.

This special area truly has the best views Barangaroo has to offer.

<sup>\*</sup> Please note this area can be used as part of an exclusive booking or as a semi-private area, in which case the restaurant will still operate as per usual.

#### The Deck

love.fish has a lower deck level, right on the Wulugul Walk promenade, with glistening views of the harbour.

Each deck area can accommodate 12 seated guests and can be booked separately or together, or configured to suit a larger group. No minimum spend applies, just choose from one of the group dining options.

The Deck is situated right on the waterfront promenade and this special area truly has the best views Barangaroo has to offer. Reach out to the team to discuss your party size and seating arrangement options.