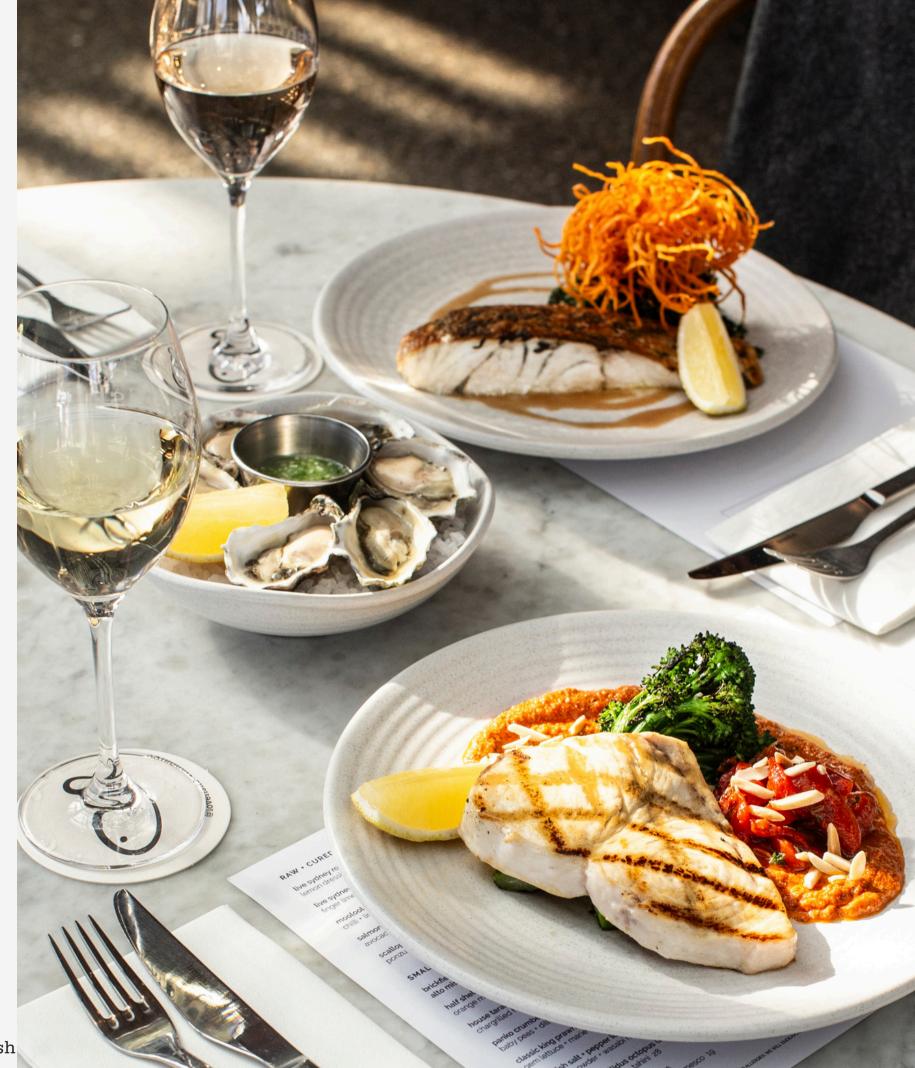

#### large plates (choose two)

spinach linguine + prawn + roasted tomato battered or grilled market fish + fries swordfish + romesco + broccolini + almonds barramundi + seared greens + kumara crisp free range chicken + hierloom carrot salad braised lamb orecchiette pasta wild mushroom + truffle pecorino risotto (v) puy lentils + mushrooms + broccolini (v) angus reserve sirloin steak (sliced) +\$7pp

#### mains

spinach linguine + prawn + roasted tomato battered/grilled market fish fillets + fries barramundi + seared greens + kumara crisps ocean trout + beetroot + fennel + plum braised lamb shoulder orecchiette free range chicken + heirloom carrot salad wild mushroom + truffle pecorino risotto (v) puy lentils + mushrooms + broccolini (v)

#### canapés

live sydney rock oysters with finger lime, micro coriander, cucumber

6 per item

tuna crudo with chilli, lime and lemongrass on betel leaf

8 per item

yarra valley caviar blinis with sheep's milk yoghurt