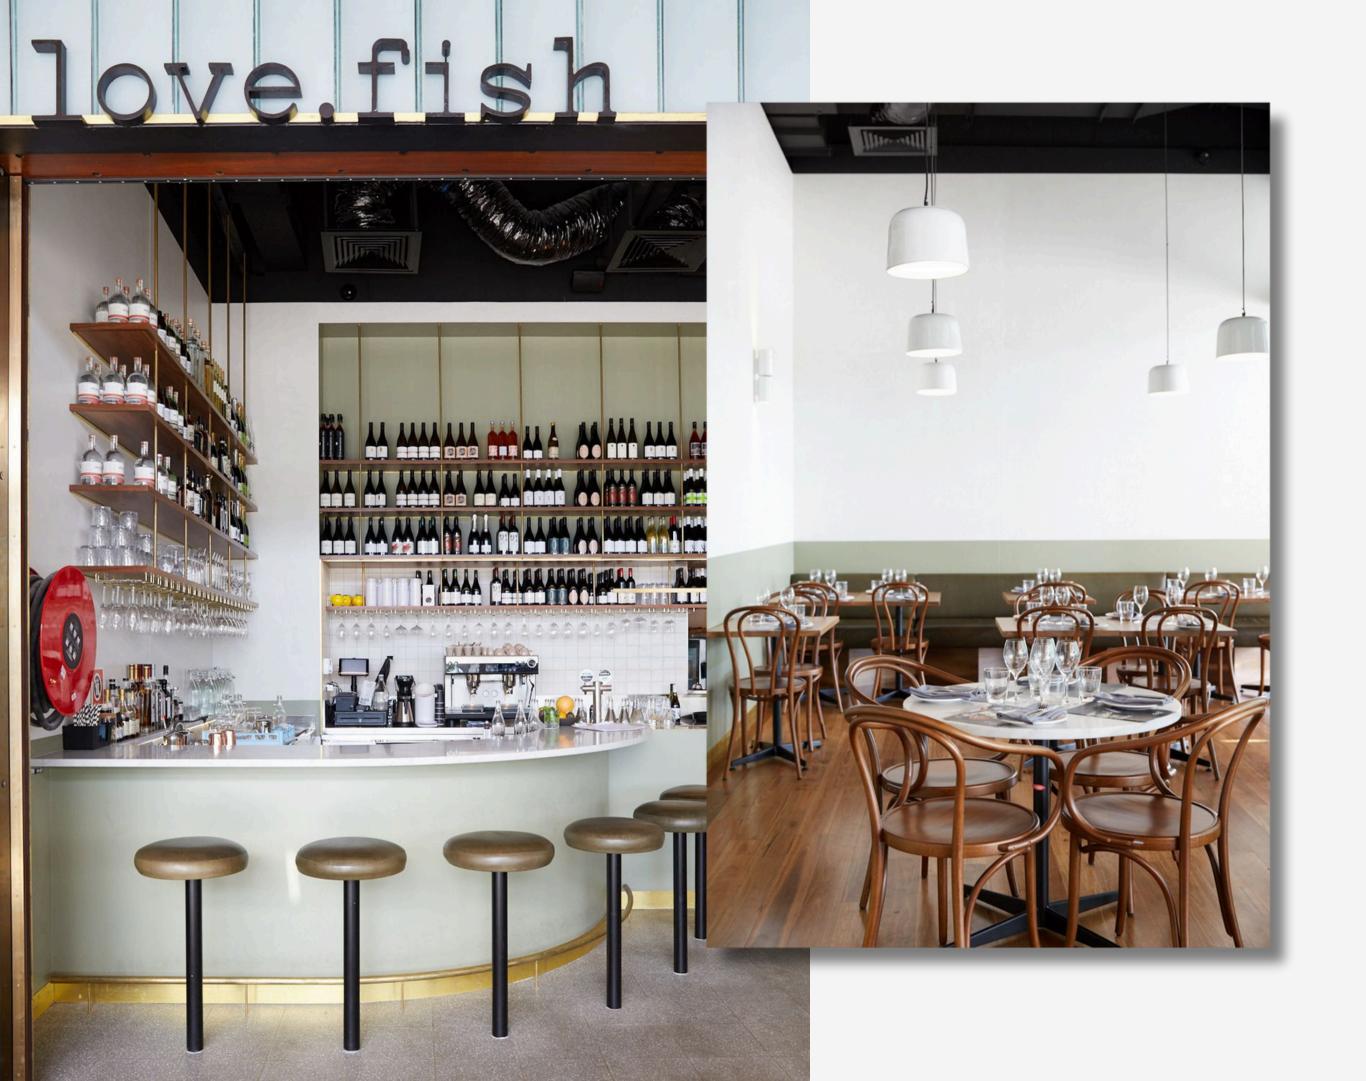

# Inside Dining Room

The inside dining room can accommodate up to 25 guests over multiple tables and is perfect for work lunches, champagne soirées or small corporate events.

It's a smart air-conditioned dining space with beautiful natural lighting from floor to ceiling retractable windows.

There is no minimum spend for this area, but can be booked semi-privately for larger groups.

<sup>\*</sup> Please note this area can be used as part of an exclusive booking or as a semi-private area, in which case the restaurant will still operate as normal.