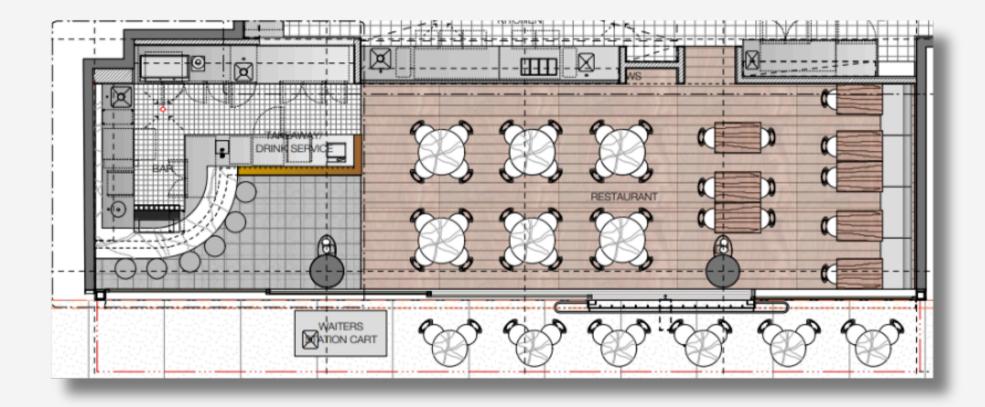

# Floorplans

#### Inside Dining Room

#### Harbour Terrace Dining Room

Our flexible floor plans enable us to create tables of any size! All areas can be easily configured to suit your party size and style, whether that be in long tables facing towards the Barangaroo foreshore or alternatively vertically across the Harbour Terrace Dining Room. The inside dining room offers smaller, intimate tables or two long tables of up to twelve. Reach out to the team to discuss your party size and seating arrangement options.